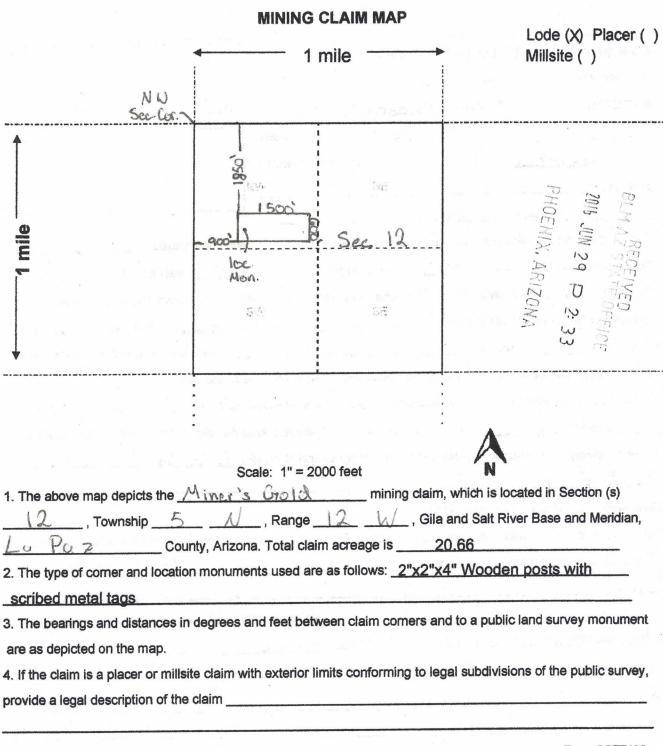

# INING CLAIM STATUS .\_\_. PORT

| Data Entered: 07 07 16 Ram                                                            | MTP Checked By:                               | EG                                      |
|---------------------------------------------------------------------------------------|-----------------------------------------------|-----------------------------------------|
|                                                                                       | GEO Checked By:                               | 07/09/16/0                              |
| LEAD SERIAL NUMBER: AMC 438567                                                        | thru AMC                                      | 7 7 7 7 7 7 7 7 7 7 7 7 7 7 7 7 7 7 7 7 |
| NUMBER OF CLAIMS & TYPE:                                                              | CHARGES:                                      |                                         |
| LODE                                                                                  | Location Fee @ \$37 = \$                      | 37                                      |
| PLACER                                                                                | Processing Fee @ \$20 = \$                    | 20                                      |
| ASSOCIATION PLACER                                                                    | Maintenance Fee @ \$155 = \$ /                |                                         |
| MILL SITE                                                                             | Add'l Maint Fee for Assoc Placer = \$         |                                         |
| TUNNEL SITE                                                                           |                                               | 12                                      |
| TOTAL ACREAGE: Per Claim                                                              | SUBTOTAL \$ 2.                                | 10                                      |
| (Placer Only)                                                                         | Other Fees \$                                 | 0                                       |
| NUMBER OF LOCATORS:                                                                   | TOTAL \$ 22                                   | 2                                       |
| DOCUMENTS RECEIVED VIA: Over-the-Counter [ ]                                          | Mail [X] TIMELY FILED: Yes [X] No [           | 1                                       |
| LEGAL DESCRIPTION: T 5N R /21                                                         | SEC 12                                        |                                         |
| T R                                                                                   | SEC /2                                        |                                         |
| T R                                                                                   | SEC                                           | <del></del>                             |
| T R                                                                                   | SEC                                           |                                         |
|                                                                                       | SEC                                           |                                         |
| BLM [X] FOREST SERVICE [ ]                                                            | SUBJ TO PL 359: Yes [ ]                       | No [ ]                                  |
| SPLIT ESTATE: N/A [ ] SX [ ] PX [ ] OTHER   SRHA [ ] Was proper Notice filed if locat | [ ]                                           |                                         |
|                                                                                       | · · · · · · · · · · · · · · · · · · ·         |                                         |
| RECONVEYED MINERALS ON BLM LAND REQUIRE OPENING Open to Entry On N/A                  | G ORDER FROM 1944 TO 1993:                    |                                         |
| Open to Entry On N/A                                                                  | V[ ]                                          |                                         |
| COMMENTS/STATUS: VOID [ ] PARTIALLY VOID [ ]                                          | PVT MINERALS ( ) WITH DRAWN LANDS (           | 0                                       |
| OTHER[ ]                                                                              | WITHDRAWN LANDS [                             | ) =                                     |
|                                                                                       |                                               |                                         |
|                                                                                       |                                               | 5                                       |
|                                                                                       |                                               |                                         |
| ] Claimant acknowledges that portions of the following claim                          | (s) site(s) may be void or voidable.          |                                         |
| rinted Name of Claimant                                                               | Signature of Claimant                         |                                         |
| **************************************                                                | JDICATION************************************ |                                         |